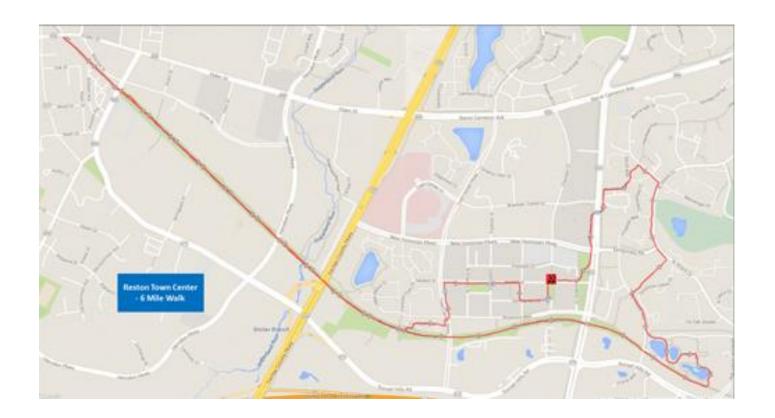

Course: Reston Town Center 6 Mile Walk

**Location:** Fountain Square on Market St., off Reston Parkway (behind Hyatt Hotel)

Distance: 6.0 Miles

## **Directions:**

Start at Fountain Square, heading along Market Street towards Presidents Street and Reston Parkway.

- 2. Cross Presidents Street and go up the concrete stairs on left side of street.
- 3. Straight on path through small park, bearing left at intersection near bench.
- 4. Cross New Dominion Pkwy. Continue on sidewalk into the Spectrum shopping center for ~100 yards.
- 5. Right through underpass under Reston Parkway near The Container Store.
- 6. Left at "T" intersection of paths immediately after underpass.
- 7. Cross Bowman Green Drive and continue on the path through Summit Apartments.
- 8. Cross Ascot Way to stay on path.
- 9. Right on path along Wainwright Drive.
- 10. Right on sidewalk along North Shore Drive for 2 blocks.
- 11. Cross Temporary Road.
- 12. Go up grassy knoll at corner to park and cross park diagonally past picnic pavilion.
- 13. Walk through the parking area to the asphalt path which continues straight ahead.
- 14. Turn left onto the sidewalk at the first street (Old Reston Avenue).
- 15. Cross street after mailbox #1830 and turn left onto sidewalk for about 100 yards into Sallie Mae.
- 16. Bear right onto gravel path across dam.
- 17. Continue on the path as it curves and then to the left through a series of poetry readings.
- 18. Continue left past small island in the pond (more poetry).
- 19. Right across grass slope where gravel path rises up near the W&OD Trail.
- 20. Right onto W&OD Trail. Follow path under Reston Parkway and continue toward Herndon for 1 1/2 miles beyond the Town Center Parkway overpass; turn around, returning on the W&OD. The stop sign at Elden Street is a good turnaround point.
- 21. After crossing over Town Center Parkway turn left onto asphalt path parallel to W&OD Trail.
- 22. Left at short path to cross Bluemont Way onto Discovery Street (between the 2 parking garages) and return to Fountain Square which should be straight ahead through the pavilion area.